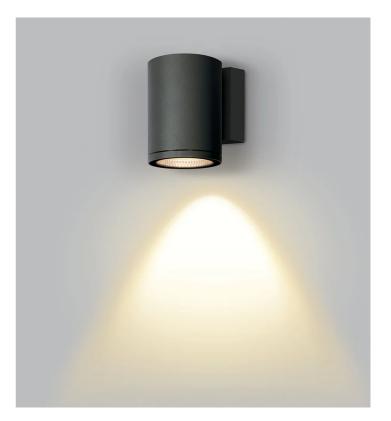

## Cody Outdoor Wall Light

by

Featuring high-quality construction and a minimalist aesthetic, Cody is a heavy-duty exterior wall light specially designed for commercial projects. Cody is built to withstand harsh exterior conditions, with ingress protection of IP65, impact protection of IK08, and a sturdy aluminium body with anti-corrosive coating. Available in anthracite finish with a 60-degree reflector, Cody emits a high-powered light and can be installed as an uplight or downlight. Optional 24-degree and 36-degree reflectors are available on request. Cody is ideally suited for large-scale commercial applications, such as building facades.