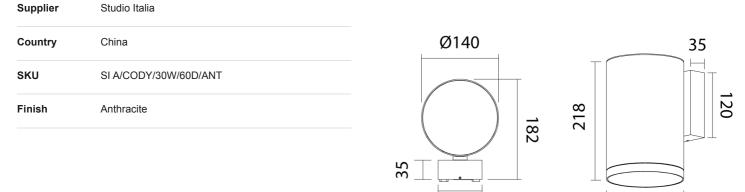

## Studio Italia

Trade Warehouse 12 Thomas St, Yarraville VIC 3013 info@studioitalia.com.au 03 9690 4155

SI A/CODY/30W/60D/ANT

Product Dimensions

Ø140

| Materials | Aluminium   | Source  | 30W LED      | Colour Temp | 3000K      |
|-----------|-------------|---------|--------------|-------------|------------|
| Output    | 3400lm      | CRI     | >80          | Emission    | Up or down |
| IP Rating | IP65 / IK08 | Dimming | Non-Dimmable |             |            |