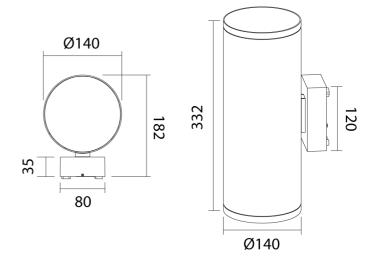

## **Product Dimensions**

| Materials | Aluminium   |
|-----------|-------------|
| Output    | 5400lm      |
| IP Rating | IP64 / IK08 |

| Source  | 2 x 24W LED  |
|---------|--------------|
| CRI     | >80          |
| Dimming | Non-Dimmable |
|         |              |