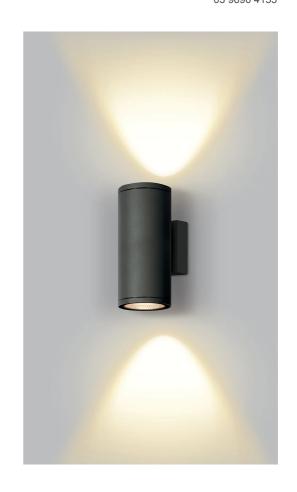

## Cody Double Outdoor Wall Light

by

Featuring high-quality construction and a minimalist aesthetic, the Cody Double is a heavy-duty exterior wall light specially designed for commercial projects. Cody is built to withstand harsh exterior conditions, with ingress protection of IP65, impact protection of IK08, and a sturdy aluminium body with anti-corrosive coating. Available in anthracite finish with a 60-degree reflector, Cody emits a high-powered light both upwards and downwards. Optional 24-degree and 36-degree reflectors are available on request. Cody is ideally suited for large-scale commercial applications, such as building facades.