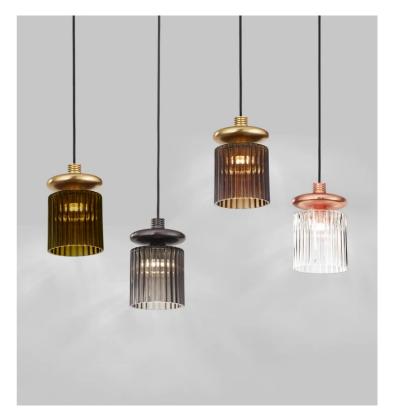

A combination of metal and glass imbues the Tread Pendant Light with an "industrial" style. Tread is reminiscent of antique electrical devices due to its unique shape where the finned heat sink and glass stand out. Ideal for smaller spaces, Tread creates a chic atmosphere. Available in a variety of finish combinations. Made in Italy.

Chiaramonte & Marin

VI S/TREAD/3K/GOLD/CRYSTAL

Vistosi

Italy

Crystal

Gold

**Product Dimensions** 

| Materials | Blown Glass | Source  | 12W LED   | Colour Temp | 3000K          |
|-----------|-------------|---------|-----------|-------------|----------------|
| Output    | 1600lm      | Dimming | PHASE CUT | Notes       | 200cm max drop |