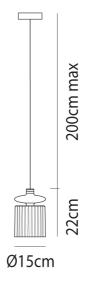

Chiaramonte & Marin

VI S/TREAD/3K/GOLD/CRYSTAL

Vistosi

Italy

Crystal

Gold

**Product Dimensions** 

| Materials | Blown Glass | Source  | 12W LED   | Colour Temp | 3000K          |
|-----------|-------------|---------|-----------|-------------|----------------|
| Output    | 1600lm      | Dimming | PHASE CUT | Notes       | 200cm max drop |