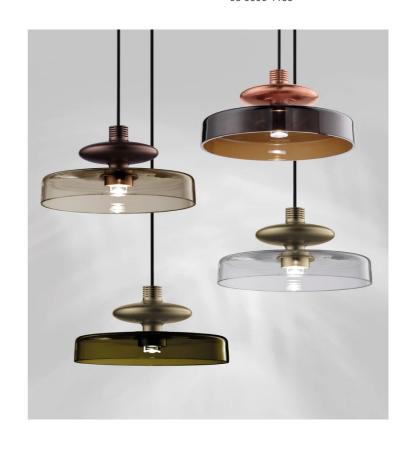

## **Tread 28 Pendant**

by Chiaramonte & Marin

A combination of metal and glass imbues the Tread 28 Pendant Light with an "industrial" style. Tread is reminiscent of antique electrical devices due to its unique shape where the finned heat sink and glass stand out. Ideal for smaller spaces, Tread creates a chic atmosphere. Available in a variety of finish combinations. Made in Italy.

| Designer     | Chiaramonte & Marin           |
|--------------|-------------------------------|
| Supplier     | Vistosi                       |
| Country      | Italy                         |
| SKU          | VI S/TREAD/28/3K/GOLD/CRYSTAL |
| Glass Finish | Crystal                       |
| Frame Finish | Gold                          |