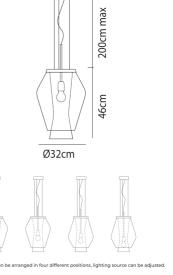

## **Product Dimensions**

| Weight  | 6kg                | Materials | Blown Glass            | Source | 1 x E27 70W (Max) |
|---------|--------------------|-----------|------------------------|--------|-------------------|
| Dimming | Dependent on globe | Notes     | Glass diffusers can be |        |                   |

adjusted.

arranged in four different positions, light source can be