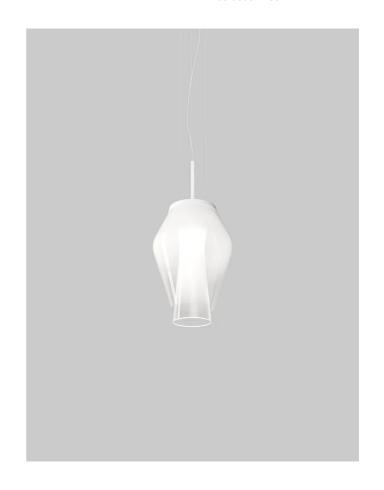

## **Anisette Pendant**

by Francesco Lucchese

Introducing Anisette by Vistosi, a modern geometric collection resembling lantern shapes. Anisette employs a unique connection method concealing the frame and enabling no-drill glass fixing. Two shaded white crystal diffusers offer four assembly options, crafting diverse overlaps and silhouettes via internal light manipulation and glass transparency. Made in Italy.