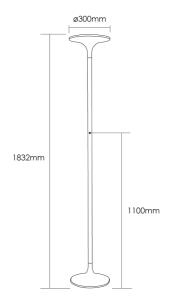

## **Product Dimensions**

| Materials | Aluminium                     |
|-----------|-------------------------------|
| Output    | 4200lm                        |
| Dimming   | Continuous push button dimmer |