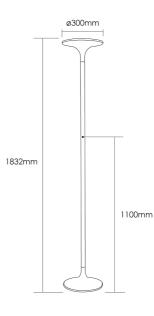

#### **Product Dimensions**

| Materials | Aluminium                        | Source | 33W LED | Colour Temp | 3000K |
|-----------|----------------------------------|--------|---------|-------------|-------|
| Output    | 4200lm                           | CRI    | 80      | IP Rating   | IP20  |
| Dimming   | Continuous push button<br>dimmer |        |         |             |       |