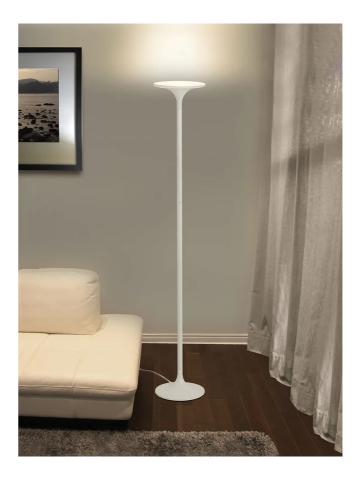

# Roma Floor Lamp

by Studio Italia

Roma is an LED floor lamp ideal for modern spaces. The hourglass design is clean and simple, bringing a contemporary elegance to a room. A high output 33W SMD LED source and flat diffuser provides widespread ambient illumination, while the stem is equipped with touch dimmer switch for easy operation. Available in white finish.