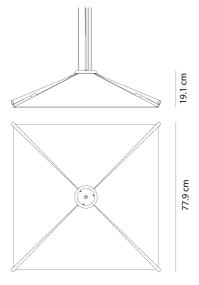

#### **Product Dimensions**

| Materials | Fabric by Kvadrat   |
|-----------|---------------------|
| Output    | 528lm               |
| Dimming   | Dependant on Driver |

| Source | 8.6W 24v Dim To Warm LED |
|--------|--------------------------|
| CRI    | 90                       |
| Notes  | Driver not included      |