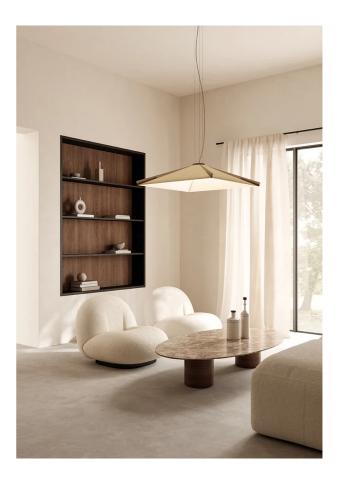

## Salina Exterior Pendant

by Francesca de Giorgi

Salina, an ethereal pendant lamp, features a lightweight design with soft lines. Gracefully suspended, it casts captivating shadows while illuminating the area below. Crafted from folded fabric with four pinces, it achieves a dynamic balance of lines and curves, resembling a watercolor painting. Salina has an ingress protection rating of IP55 and is suitable for high humidity indoor spaces and outdoor areas like porches, loggias, terraces, and gardens. The shade is composed of fabric by Kvadrat and is available in cream, vanilla, granite, or rose sand finish.