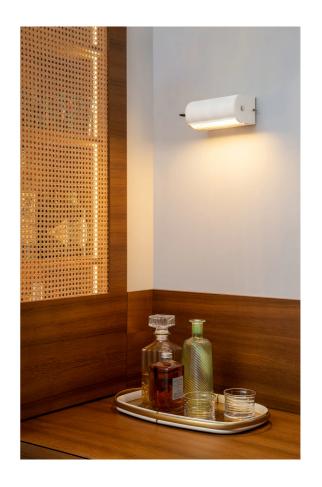

## Applique Cylindrique Petite

by Charlotte Perriand

Originally designed by French modernist Charlotte Perriand, Applique Cylindrique is an elegant retro wall lamp with a cylindrical lampshade. Inspired by Perriand's interest in pivoting screens and human gestures, the lamp features an adjustable shade, allowing the light beam to be controlled and directed at a simple touch. Available in two sizes - longue or petite - in 3 Colours