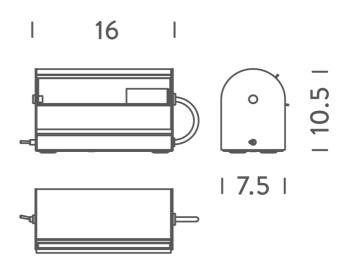

## **Product Dimensions**

| Weight   | 0.8kg               | Materials | Aluminium | Source  | 1 x E14 40W (Max)  |
|----------|---------------------|-----------|-----------|---------|--------------------|
| Emission | indirect orientable | IP Rating | IP20      | Dimming | Dependent on globe |