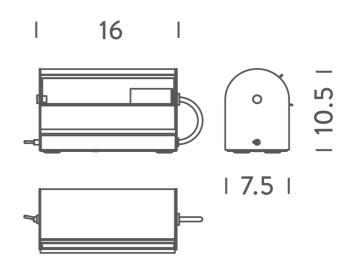

## **Product Dimensions**

| Weight   | 0.8kg               | Materials | Aluminium | Source  | 1 x E14 40W (Max)  |
|----------|---------------------|-----------|-----------|---------|--------------------|
| Emission | indirect orientable | IP Rating | IP20      | Dimming | Dependent on globe |