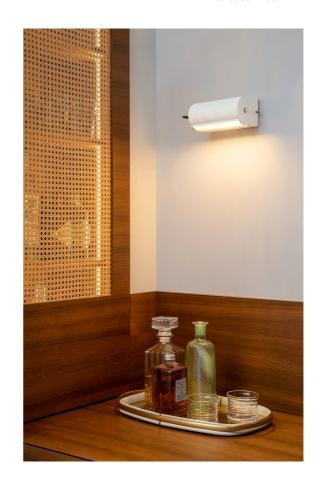

## Applique Cylindrique Petite

by Charlotte Perriand

Originally designed by French modernist Charlotte Perriand, Applique Cylindrique is an elegant retro wall lamp with a cylindrical lampshade. Inspired by Perriand's interest in pivoting screens and human gestures, the lamp features an adjustable shade, allowing the light beam to be controlled and directed at a simple touch. Available in two sizes - longue or petite - in 3 Colours