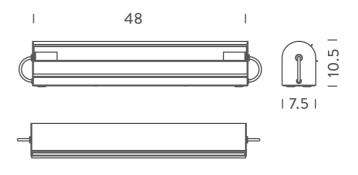

| Weight   | 1.6kg               | Materials | Aluminium | Source  | 2 x E14 40W (Max)  |
|----------|---------------------|-----------|-----------|---------|--------------------|
| Emission | indirect orientable | IP Rating | IP20      | Dimming | Dependent on globe |