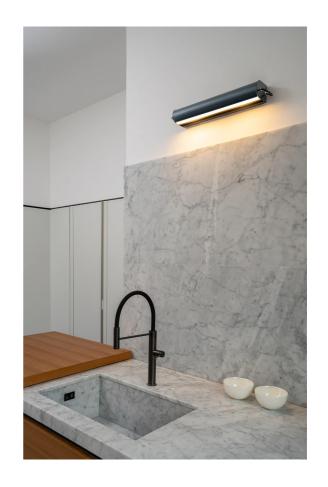

## Applique Cylindrique Longue

by Charlotte Perriand

Originally designed by French modernist Charlotte Perriand, Applique Cylindrique is an elegant retro wall lamp with a cylindrical lampshade. Inspired by Perriand's interest in pivoting screens and human gestures, the lamp features an adjustable shade, allowing the light beam to be controlled and directed at a simple touch. Available in two sizes - longue or petite and 3