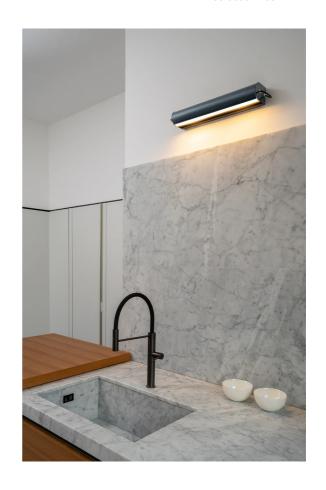

## Applique Cylindrique Longue

by Charlotte Perriand

Originally designed by French modernist Charlotte Perriand, Applique Cylindrique is an elegant retro wall lamp with a cylindrical lampshade. Inspired by Perriand's interest in pivoting screens and human gestures, the lamp features an adjustable shade, allowing the light beam to be controlled and directed at a simple touch. Available in two sizes - longue or petite and 3 Colours

| Designer | Charlotte Perriand                     |
|----------|----------------------------------------|
| Supplier | Nemo                                   |
| Country  | Italy                                  |
| SKU      | NE A/APP/CYLINDRIQUE/LONGUE/ANTHRACITE |
| Finish   | Anthracite                             |