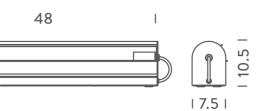

**Product Dimensions** 

| Weight   | 1.6kg               | Materials | Aluminium | Source  | 2 x E14 40W (Max)  |
|----------|---------------------|-----------|-----------|---------|--------------------|
| Emission | indirect orientable | IP Rating | IP20      | Dimming | Dependent on globe |