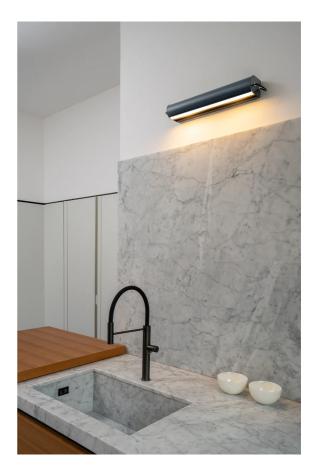

## NE A/APP/CYLINDRIQUE/LONGUE/WHITE

## Applique Cylindrique Longue

by Charlotte Perriand

Originally designed by French modernist Charlotte Perriand, Applique Cylindrique is an elegant retro wall lamp with a cylindrical lampshade. Inspired by Perriand's interest in pivoting screens and human gestures, the lamp features an adjustable shade, allowing the light beam to be controlled and directed at a simple touch. Available in two sizes - longue or petite and 3 Colours

Designer
Charlotte Perriand

Supplier
Nemo

Country
Italy

SKU
NE A/APP/CYLINDRIQUE/LONGUE/WHITE

Finish
White

| Weight   | 1.6kg               | Materials | Aluminium | Source  | 2 x E14 40W (Max)  |
|----------|---------------------|-----------|-----------|---------|--------------------|
| Emission | indirect orientable | IP Rating | IP20      | Dimming | Dependent on globe |