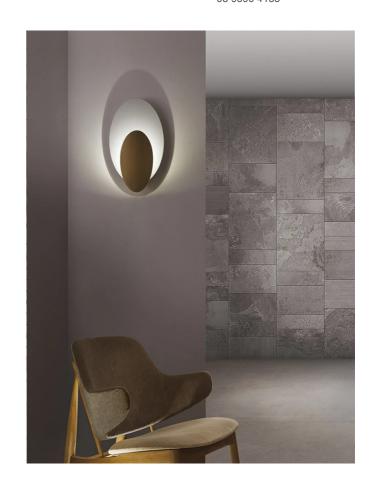

## Masai Flush Wall Light

by Marco Pagnoncelli

The peculiarity of MASAI is its curved shield on which the light is projected from an oval source. This collection of indirect wall, ceiling and pendant lamps consists of slimline die-cast aluminum profiles with inbuilt LEDs. The simple geometry and essential shape of MASAI creates a clean and sophisticated aesthetic, while its soft indirect lighting produces a comfortable atmosphere. The Masai flush wall light is available in two sizes in a variety of finish options. Made in Italy.