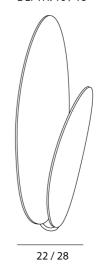

## **Product Dimensions**

DEPTH: 16 / 18

38 / 50

| Materials | Aluminium | So |
|-----------|-----------|----|
| Output    | 1920lm    | CR |
| Dimming   | TRIAC     | No |
|           |           |    |

| Source | 20W LED                                |
|--------|----------------------------------------|
| CRI    | >90                                    |
| Notes  | Overall Dimensions: 50cm x 28cm x 18cm |