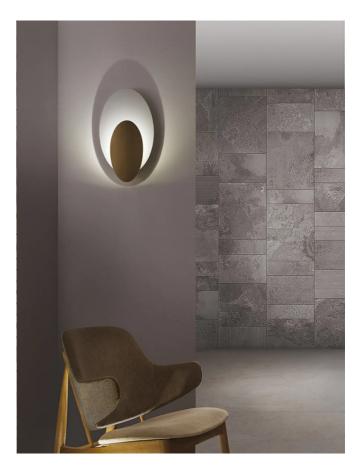

## Masai Flush Wall Light

by Marco Pagnoncelli

The peculiarity of MASAI is its curved shield on which the light is projected from an oval source. This collection of indirect wall, ceiling and pendant lamps consists of slimline die-cast aluminum profiles with inbuilt LEDs. The simple geometry and essential shape of MASAI creates a clean and sophisticated aesthetic, while its soft indirect lighting produces a comfortable atmosphere. The Masai flush wall light is available in two sizes in a variety of finish options. Made in Italy.