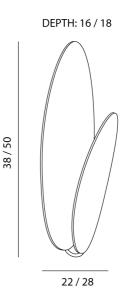

## **Product Dimensions**

Materials 20W LED Aluminium Source **Colour Temp** 2700K Output 1920lm CRI >90 Emission Indirect TRIAC Notes Dimming Overall Dimensions: 50cm x 28cm x 18cm

| Designer | Marco Pagnoncelli              |
|----------|--------------------------------|
| Supplier | Icone                          |
| Country  | Italy                          |
| SKU      | IC A/MASAI/20/2700K/GOLD/BLACK |
| Finish   | Gold + Black                   |
| Size     | 50                             |
| Version  | 2700K                          |