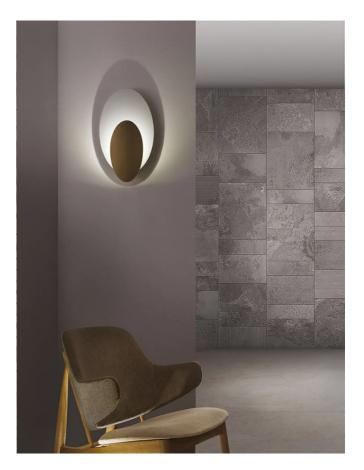

## Masai Flush Wall Light

by Marco Pagnoncelli

Designer

Supplier

Country

SKU

Finish

Size

The peculiarity of MASAI is its curved shield on which the light is projected from an oval source. This collection of indirect wall, ceiling and pendant lamps consists of slimline die-cast aluminum profiles with inbuilt LEDs. The simple geometry and essential shape of MASAI creates a clean and sophisticated aesthetic, while its soft indirect lighting produces a comfortable atmosphere. The Masai flush wall light is available in two sizes in a variety of finish options. Made in Italy.