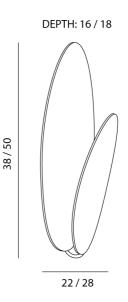

## **Product Dimensions**

**Colour Temp** 

Emission

2700K

Indirect

 Materials
 Aluminium
 Source
 15W LE

 Output
 1350lm
 CRI
 >90

 Dimming
 TRIAC
 Notes
 Overall

| Source | 15W LED                                   |
|--------|-------------------------------------------|
| CRI    | >90                                       |
| Notes  | Overall Dimensions: 38cm x<br>22cm x 16cm |