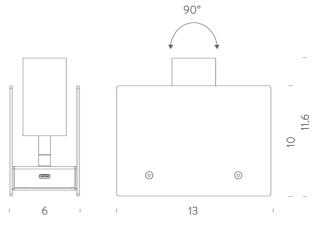

## Product Dimensions

| Materials | Metal |
|-----------|-------|
| Output    | 185lm |
| IP Rating | IP20  |

| Source  | 2.4W LED        |
|---------|-----------------|
| CRI     | 90              |
| Dimming | Dimmer on board |

| Colour Temp | 3000K                                                                |
|-------------|----------------------------------------------------------------------|
| Emission    | 90 degree adjustable spot                                            |
| Notes       | Rechargeable via 5W USB-C cable (included), power brick not supplied |