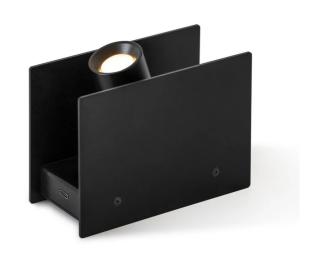

## Plint Mini Floor Spot

by Massimo Colagrande

Ilti Luce continues its exploration of battery-powered architectural lighting with this innovative redesign of the Plint. Plint Mini Portable is a compact and highly flexible floor spot designed for accent lighting. Inside a robust metal structure is a high-performance spotlight powered by a highly flexible battery, making it perfect for application in galleries and retail spaces. Dimmer on board. Made in Italy.