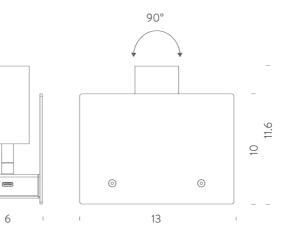

Product Dimensions

| Materials | Metal |
|-----------|-------|
| Output    | 185lm |
| IP Rating | IP20  |

| Source  | 2.4W LED        |
|---------|-----------------|
| CRI     | 90              |
| Dimming | Dimmer on board |

| Colour Temp | 3000K                                                                |
|-------------|----------------------------------------------------------------------|
| Emission    | 90 degree adjustable spot                                            |
| Notes       | Rechargeable via 5W USB-C cable (included), power brick not supplied |
|             |                                                                      |