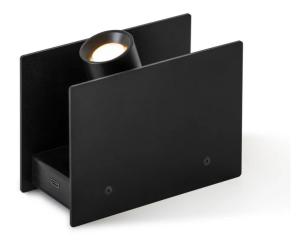

## Plint Mini Floor Spot

by Massimo Colagrande

Ilti Luce continues its exploration of battery-powered architectural lighting with this innovative redesign of the Plint. Plint Mini Portable is a compact and highly flexible floor spot designed for accent lighting. Inside a robust metal structure is a highperformance spotlight powered by a highly flexible battery, making it perfect for application in galleries and retail spaces. Dimmer on board. Made in Italy.