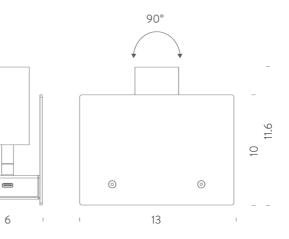

Product Dimensions

| Materials | Metal |  |
|-----------|-------|--|
| Output    | 185lm |  |
| IP Rating | IP20  |  |

| Source  | 2.4W LED        |
|---------|-----------------|
| CRI     | 90              |
| Dimming | Dimmer on board |

| Colour Temp | 3000K                                                                |
|-------------|----------------------------------------------------------------------|
| Emission    | 90 degree adjustable spot                                            |
| Notes       | Rechargeable via 5W USB-C cable (included), power brick not supplied |