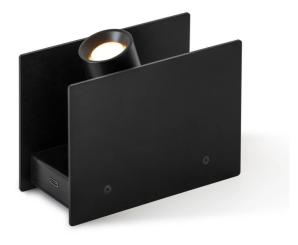

## Plint Mini Floor Spot

## by Massimo Colagrande

Ilti Luce continues its exploration of battery-powered architectural lighting with this innovative redesign of the Plint. Plint Mini Portable is a compact and highly flexible floor spot designed for accent lighting. Inside a robust metal structure is a highperformance spotlight powered by a highly flexible battery, making it perfect for application in galleries and retail spaces. Dimmer on board. Made in Italy.