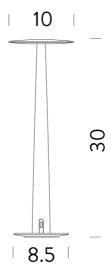

## **Product Dimensions**

| Materials | Aluminium | Source  | 1.8W LED       |
|-----------|-----------|---------|----------------|
| Output    | 190lm     | CRI     | 90             |
| IP Rating | IP20      | Dimming | 3 step dimming |