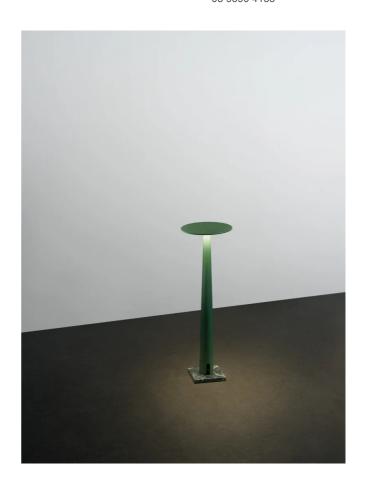

## Portofino Table Lamp

by Valerio Sommella

Portofino is a slim, sleek and lightweight table lamp. Portable and rechargeable. A contemporary and versatile design. The result of a process guided by the redefinition of product architecture, the redistribution of components and their optimisation in terms of volume and efficiency. Made of aluminium, and in a more domestic version with a marble base in different essences.

| Designer | Valerio Sommella     |
|----------|----------------------|
| Supplier | Nemo                 |
| Country  | Italy                |
| SKU      | NE LT/PORTOFINO/BLUE |
| Finish   | Blue                 |
| Version  | Standard             |
|          |                      |