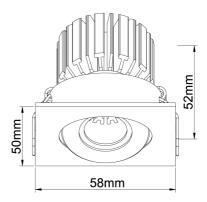

**Product Dimensions** 

## Cut Out: Ø50mm

| Materials | Aluminium | Source  | 3W LED                       | Colour Temp | 3000K          |
|-----------|-----------|---------|------------------------------|-------------|----------------|
| Output    | 225lm     | CRI     | 90                           | Emission    | 24 degree beam |
| IP Rating | IP20      | Dimming | Non-dimmable driver supplied | Notes       | Cutout: 50mm   |