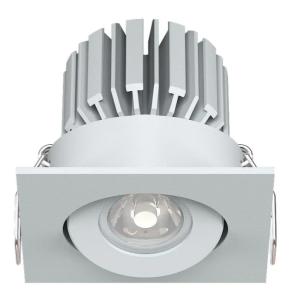

## Sola Multi Downlight - Square Gimble

by

The Sola Multi series is a customisable collection of high-quality LED downlights. The LED module, available in a 3W or 7W version, is combined with a variety of interchangeable faces for a wide range of commercial and residential applications.

| Supplier | Studio Italia                  |
|----------|--------------------------------|
| Country  | China                          |
| SKU      | SI SOLA/KIT/3W/SQ/GIMBLE/WHITE |
| Finish   | White                          |
| Version  | 3W LED                         |