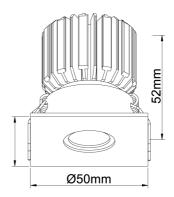

**Product Dimensions** 

## Cut Out: Ø45mm

| Materials | Aluminium | Source  | 3W LED                       | Colour Temp | 3000K          |
|-----------|-----------|---------|------------------------------|-------------|----------------|
| Output    | 225lm     | CRI     | 90                           | Emission    | 24 degree beam |
| IP Rating | IP20      | Dimming | Non-dimmable driver supplied | Notes       | Cutout: 45mm   |