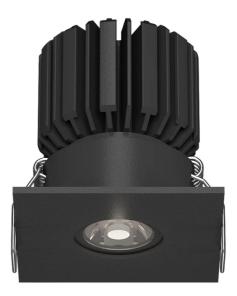

## Studio Italia

Trade Warehouse 12 Thomas St, Yarraville VIC 3013 info@studioitalia.com.au 03 9690 4155

SI SOLA/KIT/3W/MINI/SQ/BLACK

## Sola Multi Downlight - Mini Square

by

The Sola Multi series is a customisable collection of high-quality LED downlights. The LED module, available in a 3W or 7W version, is combined with a variety of interchangeable faces for a wide range of commercial and residential applications.

| Supplier | Studio Italia                |
|----------|------------------------------|
| Country  | China                        |
| SKU      | SI SOLA/KIT/3W/MINI/SQ/BLACK |
| Finish   | Black                        |
| Version  | 3W LED                       |