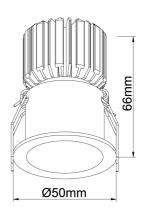

**Product Dimensions** 

Cut Out: Ø45mm

| Materials | Aluminium |
|-----------|-----------|
| Output    | 225lm     |
| IP Rating | IP20      |

| Source  | 3W LED                       |
|---------|------------------------------|
| CRI     | 90                           |
| Dimming | Non-dimmable driver supplied |

| Colour Temp | 3000K          |
|-------------|----------------|
| Emission    | 24 degree beam |
| Notes       | Cutout: 45mm   |