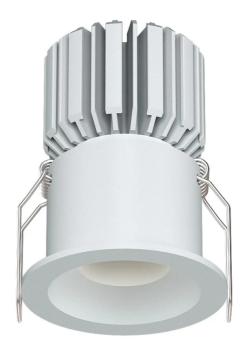

## Sola Multi Downlight - Mini Round Recessed

by

The Sola Multi series is a customisable collection of high-quality LED downlights. The LED module, available in a 3W or 7W version, is combined with a variety of interchangeable faces for a wide range of commercial and residential applications.

| Supplier | Studio Italia                     |
|----------|-----------------------------------|
| Country  | China                             |
| SKU      | SI SOLA/KIT/3W/MINI/RND/REC/WHITE |
| Finish   | White                             |
| Version  | 3W LED                            |