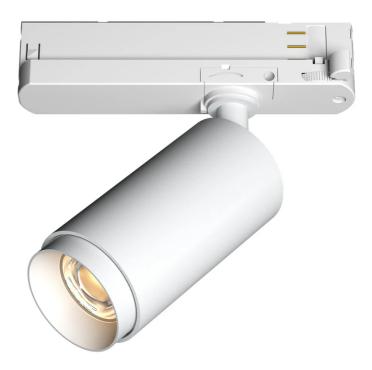

## Nova Track Spot Light

by

Nova is an adjustable track spotlight compatible with three circuit track. The minimalist yet functional design and powerful LED makes it ideal for commercial applications. Available in white finish.