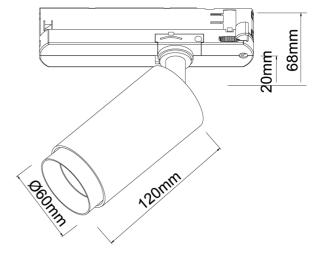

**Product Dimensions** 

| Supplier | Studio Italia                      |
|----------|------------------------------------|
| Country  | China                              |
| SKU      | SI TK/NOVA/3C/20W/REC/24D/3K/WHITE |
| Finish   | White                              |

| Materials | Aluminium    | Source   | 20W LED                                                                   | Colour Temp | 3000K |
|-----------|--------------|----------|---------------------------------------------------------------------------|-------------|-------|
| Output    | 1450lm       | Emission | 24 degree beam                                                            | IP Rating   | IP20  |
| Dimming   | Non-dimmable | Notes    | 3-circuit track. Cannot be<br>converted to single circuit or<br>dimmable. |             |       |