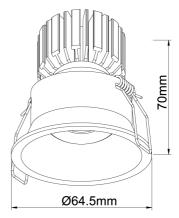

**Product Dimensions** 

## Cut Out: Ø58mm

| Materials | Aluminium | Source  | 3W LED                       | Colour Temp | 3000K          |
|-----------|-----------|---------|------------------------------|-------------|----------------|
| Output    | 225lm     | CRI     | 90                           | Emission    | 24 degree beam |
| IP Rating | IP20      | Dimming | Non-dimmable driver supplied | Notes       | Cutout: 58mm   |