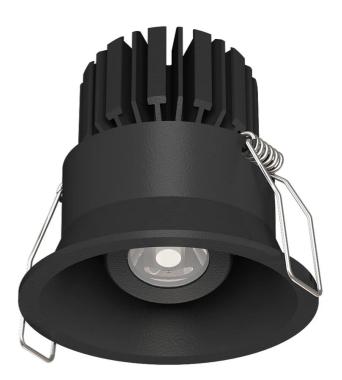

## Sola Multi Downlight - Round Recessed Gimble

by

The Sola Multi series is a customisable collection of high-quality LED downlights. The LED module, available in a 3W or 7W version, is combined with a variety of interchangeable faces for a wide range of commercial and residential applications.