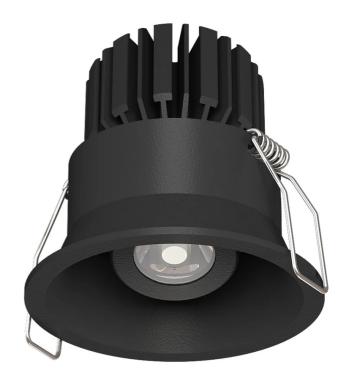

## Sola Multi Downlight - Round Recessed Gimble

by

The Sola Multi series is a customisable collection of high-quality LED downlights. The LED module, available in a 3W or 7W version, is combined with a variety of interchangeable faces for a wide range of commercial and residential applications.

| Supplier | Studio Italia                       |
|----------|-------------------------------------|
| Country  | China                               |
| SKU      | SI SOLA/KIT/7W/RND/REC/GIMBLE/WHITE |
| Finish   | White                               |
| Version  | 7W LED                              |