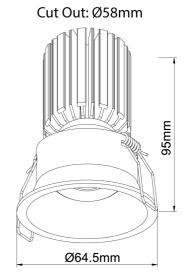

## **Product Dimensions**

| Materials | Aluminium |
|-----------|-----------|
| Output    | 450lm     |
| IP Rating | IP20      |

| Source  | 7W LED                       |
|---------|------------------------------|
| CRI     | 90                           |
| Dimming | Non-dimmable driver supplied |

| Colour Temp | 3000K          |
|-------------|----------------|
| Emission    | 30 degree beam |
| Notes       | Cutout: 58mm   |