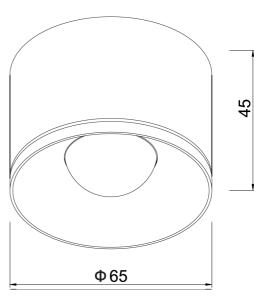

## **Nelly Ceiling Light**

by

Nelly is a surface mounted ceiling light with a minimalist design for contemporary applications. Equipped with an 8W LED source. PHASE dimmable. Available in white finish.

| Supplier | Studio Italia            |
|----------|--------------------------|
| Country  | China                    |
| SKU      | SI NELLY/8W/45D/3K/WHITE |
| Finish   | White                    |