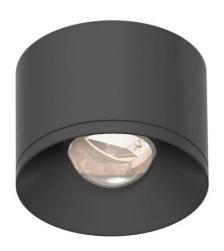

## **Nelly Ceiling Light**

by

Nelly is a surface mounted ceiling light with a minimalist design for contemporary applications. Equipped with an 8W LED source. PHASE dimmable. Available in white finish.

| Supplier | Studio Italia            |
|----------|--------------------------|
| Country  | China                    |
| SKU      | SI NELLY/8W/45D/3K/WHITE |
| Finish   | White                    |