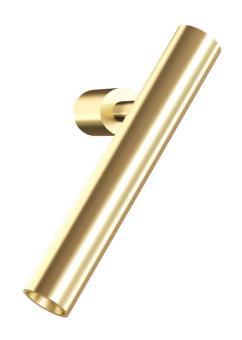

## Kamila Wall Spot Light

by

Kamila is an adjustable wall light for contemporary applications. It's minimalist design is highly adjustable, allowing the light to be angled for direct or ambient illumination. Kamila spotlight can be installed on ceiling or wall surfaces and is available in black, white, or gold finish.