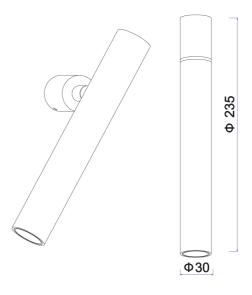

## **Product Dimensions**

| Materials | Aluminium | Source |
|-----------|-----------|--------|
| Output    | 600lm     | CRI    |
| Dimming   | PHASE     | Notes  |

| Source | 8W LED                                                                             |
|--------|------------------------------------------------------------------------------------|
| CRI    | 90                                                                                 |
| Notes  | Overall: 120mm x 50mm,<br>Dimmable driver supplied.<br>Must be installed remotely. |