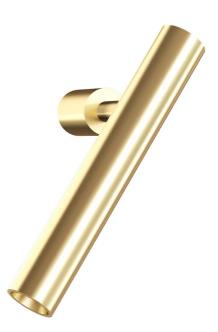

SKU

Finish

Kamila is an adjustable wall light for contemporary applications. It's minimalist design is highly adjustable, allowing the light to be angled for direct or ambient illumination. Kamila spotlight can be installed on ceiling or wall surfaces and is available in black, white, or gold finish.