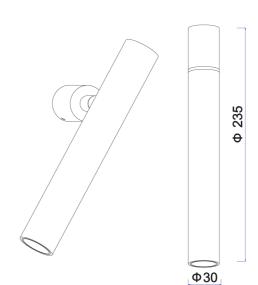

12 Thomas St, Yarraville VIC 3013 info@studioitalia.com.au 03 9690 4155

Product Dimensions

| Materials | Aluminium | Source | 8W LED                                                                             | Colour Temp | 3000K          |
|-----------|-----------|--------|------------------------------------------------------------------------------------|-------------|----------------|
| Output    | 600lm     | CRI    | 90                                                                                 | Emission    | 24 degree beam |
| Dimming   | PHASE     | Notes  | Overall: 120mm x 50mm,<br>Dimmable driver supplied.<br>Must be installed remotely. |             |                |