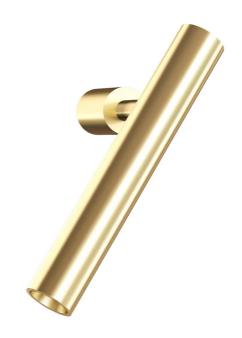

## Kamila Wall Spot Light

by

Kamila is an adjustable wall light for contemporary applications. It's minimalist design is highly adjustable, allowing the light to be angled for direct or ambient illumination. Kamila spotlight can be installed on ceiling or wall surfaces and is available in black, white, or gold finish.