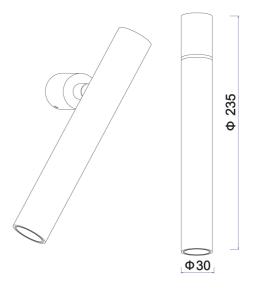

## **Product Dimensions**

| Materials | Aluminium | Source |
|-----------|-----------|--------|
| Output    | 600lm     | CRI    |
| Dimming   | PHASE     | Notes  |

| Source | 8W LED                                                                       |
|--------|------------------------------------------------------------------------------|
| CRI    | 90                                                                           |
| Notes  | Overall: 120mm x 50mm, Dimmable driver supplied. Must be installed remotely. |