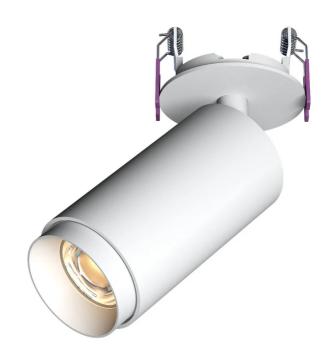

## Nova Recessed Spot Light

by

Nova is an adjustable recessed ceiling spotlight. The minimalist yet functional design and powerful LED makes it ideal for commercial applications. Available in white finish.