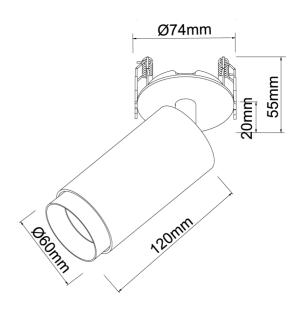

| Materials | Aluminium    | Source   | 20W LED                                                                             |
|-----------|--------------|----------|-------------------------------------------------------------------------------------|
| Output    | 1450lm       | Emission | 24 degree beam                                                                      |
| Dimming   | Non-dimmable | Notes    | Cut out: 65mm. Stem: 20mm long. Recessed plate: 74mm. Non-dimmable driver supplied. |