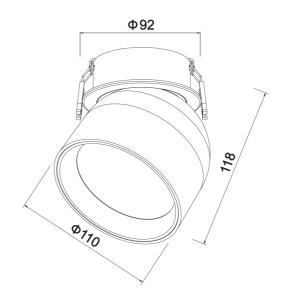

## Product Dimensions

| Weight      | 0.9kg                                    |
|-------------|------------------------------------------|
| Colour Temp | 3000K                                    |
| Emission    | 38 degree beam                           |
| Notes       | Overall: 130mm x 115mm,<br>Cut out: 80mm |