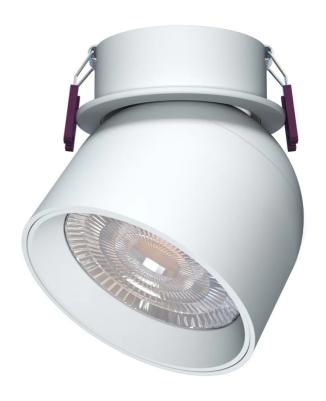

## Dome Recessed Adjustable Downlight

by

Dome is an adjustable recessed downlight for contemporary applications. The barrel can be adjusted for task illumation. Equiped with a 12W LED with a 38 degree beam. Phase dimmable driver supplied. Available in white finish.