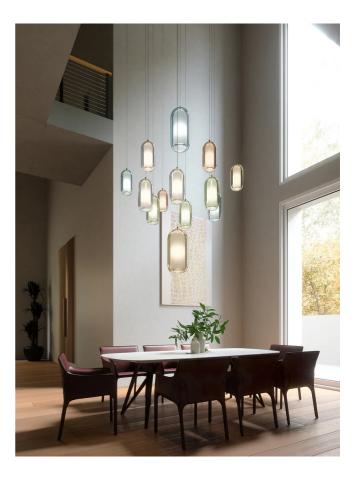

## Aeron Pendant

by

The Aeron pendant by Cangini e Tucci is characterised by its double-chamber diffuser. Made entirely of mouth-blown glass, the satin-finished inner chamber softly diffuses light source, producing a natural and even illumination. The outer chamber and metal structure are available in a wide variety of finishes to suit any decor. The simple cotemporary design of the Aeron makes it ideal for commercial and residential applications.