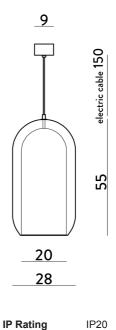

Product Dimensions

| Supplier     | Cangini & Tucci              |
|--------------|------------------------------|
| Country      | Italy                        |
| SKU          | CT S/AERON/XXL/BLACK/TOBACCO |
| Size         | XXL                          |
| Metal Finish | Black Satin Nickel           |
| Glass Finish | Торассо                      |

na Dopondont on globo

Blown glass, metal

Source

1 x E27 70W (Max)

Dimming Dependent on globe

Materials

Notes

150cm max drop