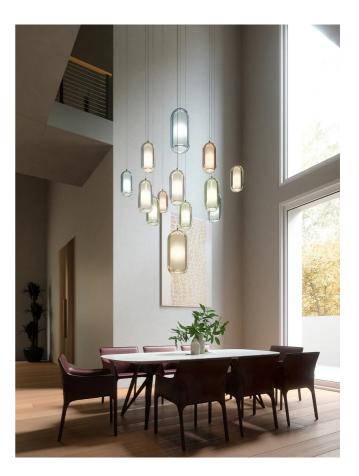

## Aeron Pendant

by

Supplier

Country

Materials

The Aeron pendant by Cangini e Tucci is characterised by its double-chamber diffuser. Made entirely of mouth-blown glass, the satin-finished inner chamber softly diffuses light source, producing a natural and even illumination. The outer chamber and metal structure are available in a wide variety of finishes to suit any decor. The simple cotemporary design of the Aeron makes it ideal for commercial and residential applications.