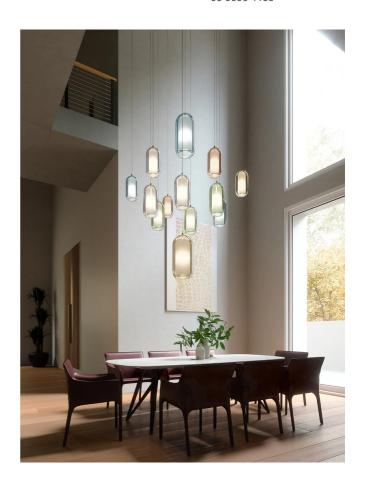

## **Aeron Pendant**

by

The Aeron pendant by Cangini e Tucci is characterised by its double-chamber diffuser. Made entirely of mouth-blown glass, the satin-finished inner chamber softly diffuses light source, producing a natural and even illumination. The outer chamber and metal structure are available in a wide variety of finishes to suit any decor. The simple cotemporary design of the Aeron makes it ideal for commercial and residential applications.