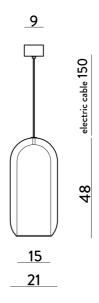

## **Product Dimensions**

| Materials | Blown glass, metal | Source | 1 x E27 70W (Max) |
|-----------|--------------------|--------|-------------------|
| Dimming   | Dependent on globe | Notes  | 150cm max drop    |