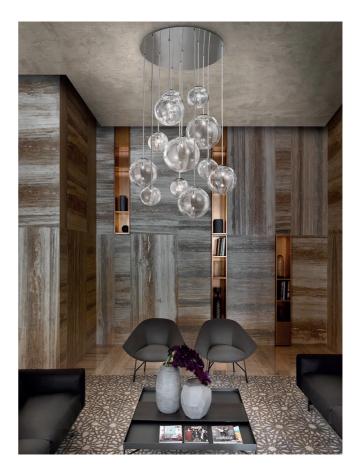

## Puppet Round Pendant

by Romani Saccani Architetti Associati

Contemporary lighting system featuring up to 24 hanging mouth blown crystal pendants, suspended from a round mounting plate affixed to the ceiling. Every version of the PUPPET ROUND utilizes a combination of small, medium, and large sphere pendants to create an elegant composition. Each glass diffuser features an irregular lined degrade finish, producing a soft cloudy pattern on surrounding surfaces. Available in various sizes and colour options.