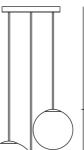

Product Dimensions

ø 32cm

60cm

57cm

ø 50cm

| Weight    | 6kg  | Materials | Blown Glass        | Source | 3 x G9 60W (Max)                              |
|-----------|------|-----------|--------------------|--------|-----------------------------------------------|
| IP Rating | IP20 | Dimming   | Dependent on globe | Notes  | Lined diffuser creates patterned illumination |