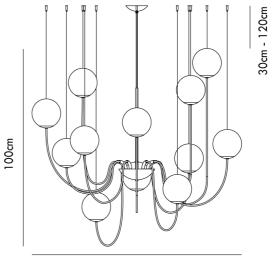

**Product Dimensions** 

ø 90cm - 132cm

| Weight    | 17kg | Materials | Blown Glass        | Source | 12 x G9 60W                                                                                    |
|-----------|------|-----------|--------------------|--------|------------------------------------------------------------------------------------------------|
| IP Rating | IP20 | Dimming   | Dependent on globe | Notes  | Lined diffuser creates patterned illumination, adjustable cable arms for custom configurations |