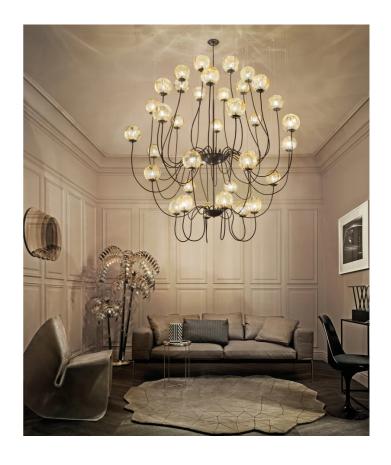

## **Puppet Chandelier**

by Romani Saccani Architetti Associati

Contemporary lighting system featuring up to 36 cable arms, each holding a mouth blown crystal sphere, with an overall structure suspended by a stainless steel cable affixed to the ceiling. Each arm can be adjusted based on personal preference, allowing the chandelier to be highly customizable in its appearance. Each glass diffuser features an irregular lined degrade finish, producing a soft cloudy pattern on surrounding surfaces. Available with clear, smoke, amber, or white pendants.