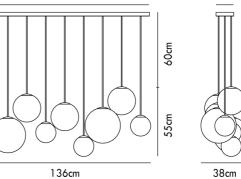

## **Product Dimensions**

14cm

| Weight    | 20kg | Materials | Blown Glass        | Source | 9 x G9 60W (Max)                              |
|-----------|------|-----------|--------------------|--------|-----------------------------------------------|
| IP Rating | IP20 | Dimming   | Dependent on globe | Notes  | Lined diffuser creates patterned illumination |