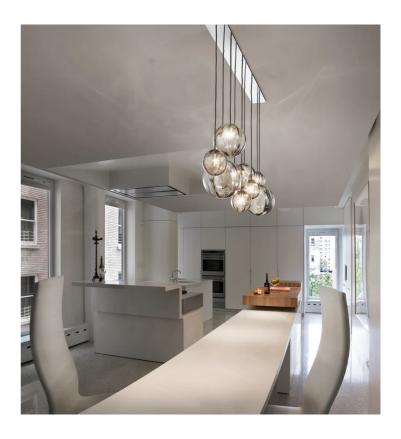

## **Puppet Linear Pendant**

by Romani Saccani Architetti Associati

Contemporary lighting system featuring up to 9 hanging mouth blown crystal pendants, suspended from a linear mounting plate affixed to the ceiling. Every version of the PUPPET LINEAR utilizes a combination of small, medium, and large sphere pendants to create an elegant composition. Each glass diffuser features an irregular lined degrade finish, producing a soft cloudy pattern on surrounding surfaces. Available as 6 or 9 light. Each version avail-able in various colour options.