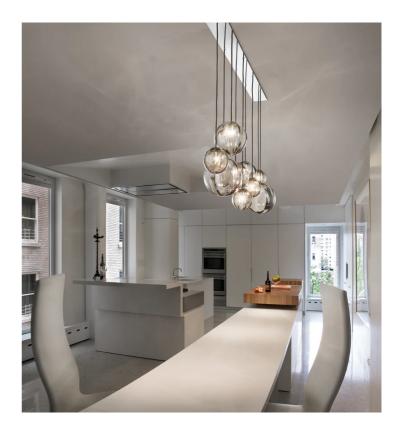

## **Puppet Linear Pendant**

by Romani Saccani Architetti Associati

Contemporary lighting system featuring up to 9 hanging mouth blown crystal pendants, suspended from a linear mounting plate affixed to the ceiling. Every version of the PUPPET LINEAR utilizes a combination of small, medium, and large sphere pendants to create an elegant composition. Each glass diffuser features an irregular lined degrade finish, producing a soft cloudy pattern on surrounding surfaces. Available as 6 or 9 light. Each version avail-able in various colour options.