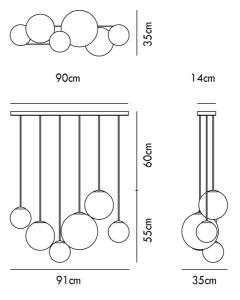

## **Product Dimensions**

| Weight    | 12kg | Materials | Blown Glass        | Source | 6 x G9 60W (Max)                              |
|-----------|------|-----------|--------------------|--------|-----------------------------------------------|
| IP Rating | IP20 | Dimming   | Dependent on globe | Notes  | Lined diffuser creates patterned illumination |