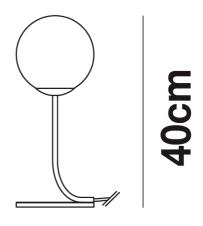

ø16cm

Weight 2.5kg IP Rating IP20

Designer

Supplier

Country

**Glass Finish** 

Frame Finish

SKU