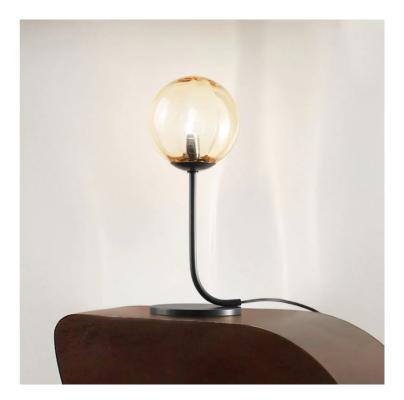

## Puppet Table Lamp

by Romani Saccani Architetti Associati

Simple and elegant, the Puppet Table Light is perfect for contemporary spaces. A mouth blown glass diffuser features an irregular lined degrade finish, producing a soft cloudy pattern on surrounding surfaces. Available in a variety of finish options.