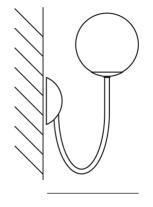

## **Puppet Wall Light**

by Romani Saccani Architetti Associati

Simple and elegant, the Puppet Wall Light is perfect for contemporary spaces. A mouth blown glass diffuser features an irregular lined degrade finish, producing a soft cloudy pattern on surrounding surfaces. Available in a variety of finish options.

40cm

21cm

1 x G9 60W Max

Source

24cm

| Materials | Blown Glass        |
|-----------|--------------------|
| Dimming   | Dependent on globe |

IP Rating

IP20