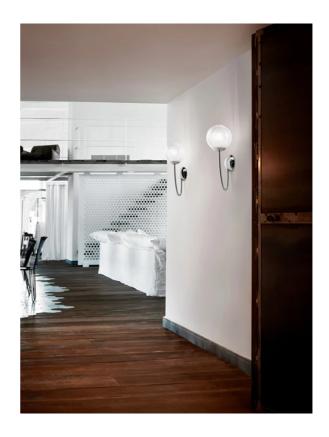

## **Puppet Wall Light**

by Romani Saccani Architetti Associati

Simple and elegant, the Puppet Wall Light is perfect for contemporary spaces. A mouth blown glass diffuser features an irregular lined degrade finish, producing a soft cloudy pattern on surrounding surfaces. Available in a variety of finish options.