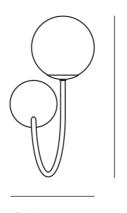

## **Puppet Wall Light**

by Romani Saccani Architetti Associati

Simple and elegant, the Puppet Wall Light is perfect for contemporary spaces. A mouth blown glass diffuser features an irregular lined degrade finish, producing a soft cloudy pattern on surrounding surfaces. Available in a variety of finish options.

40cm

21cm

1 x G9 60W Max

Source

24cm

| Materials | Blown Glass        |
|-----------|--------------------|
| Dimming   | Dependent on globe |

IP Rating

IP20