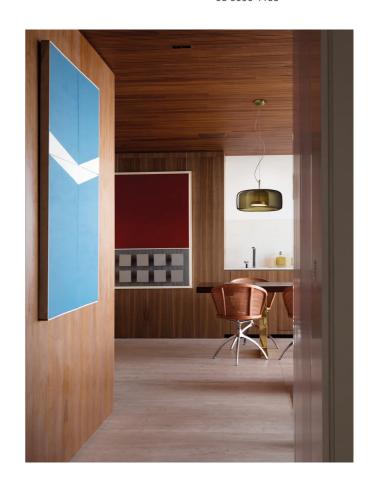

## Studio Italia

**Trade Warehouse** 

12 Thomas St, Yarraville VIC 3013 info@studioitalia.com.au 03 9690 4155

VI S/JUBE/S/BLACK/GREEN

## Jube 1 Pendant

## by Favaretto&Partners

Essential, sinuous and delicate, Jube was born from the union of two mouth blown glasses that, once assembled together, create an overlapping, ton sur ton effect with retro charm. Thanks to a powerful waterjet which perforates glass with holes of a very large diameter, the fusion of the glasses is perfectly integrated, allowing two glasses look like a single piece. The LED light source produces a widespread and powerful light. Available in various finish combinations in large, small or mini size.



| Designer     | Favaretto&Partners      |
|--------------|-------------------------|
| Supplier     | Vistosi                 |
| Country      | Italy                   |
| SKU          | VI S/JUBE/S/BLACK/GREEN |
| Glass Finish | Green                   |
| Metal Finish | Black                   |
| Size         | S                       |
|              |                         |

## **Product Dimensions**



| Weight      | 2kg   | ı |
|-------------|-------|---|
| Colour Temp | 3000K |   |
| IP Rating   | IP20  | ı |
|             |       |   |

| Materials | Blown Glass |
|-----------|-------------|
| Output    | 1200lm      |
| Dimming   | PHASE       |
|           |             |

| Source | 8.5W LED |
|--------|----------|
| CRI    | >80      |