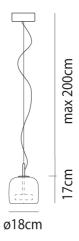

## Jube 1 Pendant

## by Favaretto&Partners

Essential, sinuous and delicate, Jube was born from the union of two mouth blown glasses that, once assembled together, create an overlapping, ton sur ton effect with retro charm. Thanks to a powerful waterjet which perforates glass with holes of a very large diameter, the fusion of the glasses is perfectly integrated, allowing two glasses look like a single piece. The LED light source produces a widespread and powerful light. Available in various finish combinations in large, small or mini size.

| Designer     | Favaretto&Partners      |
|--------------|-------------------------|
| Supplier     | Vistosi                 |
| Country      | Italy                   |
| SKU          | VI S/JUBE/S/BLACK/GREEN |
| Glass Finish | Green                   |
| Metal Finish | Black                   |
| Size         | S                       |
|              |                         |

## **Product Dimensions**

| Weight      | 2kg   | ı |
|-------------|-------|---|
| Colour Temp | 3000K |   |
| IP Rating   | IP20  | ı |
|             |       |   |

| Materials | Blown Glass |
|-----------|-------------|
| Output    | 1200lm      |
| Dimming   | PHASE       |
|           |             |