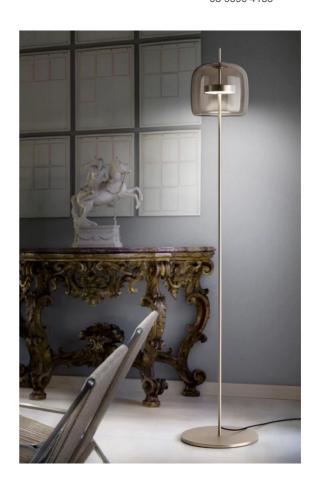

## Jube Floor Lamp

by Favaretto&Partners

A floor lamp version of the award winning Jube pendant from Vistosi. Jube was born from the union of two mouth blown glasses that, once assembled together, create an overlapping, ton sur ton effect with retro charm. An 13W LED source produces a widespread light in a form ideal for adding delicate accents within a space. Available in various finish combinations.

| Designer     | Favaretto&Partners       |
|--------------|--------------------------|
| Supplier     | Vistosi                  |
| Country      | Italy                    |
| SKU          | VI PT/JUBE/P/BLACK/BURNT |
| Glass Finish | Burnt Earth              |
| Metal Finish | Black                    |
|              |                          |