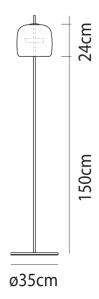

## Product Dimensions

| Weight      | 9kg   |
|-------------|-------|
| Colour Temp | 3000K |
| IP Rating   | IP20  |

| Materials | Blown Glass     |
|-----------|-----------------|
| Output    | 2000lm          |
| Dimming   | Dimmer on cable |
|           |                 |