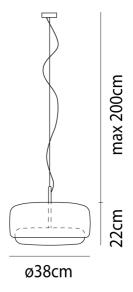

#### Product Dimensions

| Source | 13W LED |
|--------|---------|
| CRI    | >80     |