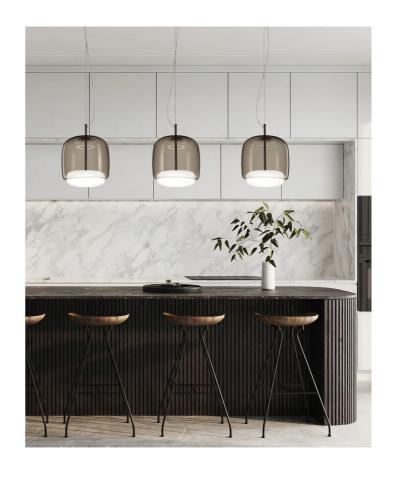

## Jube Pendant

## by Favaretto&Partners

Essential, sinuous and delicate, Jube was born from the union of two mouth blown glasses that, once assembled together, create an overlapping, ton sur ton effect with retro charm. Thanks to a powerful waterjet which perforates glass with holes of a very large diameter, the fusion of the glasses is perfectly integrated, allowing two glasses to look like a single piece. The lower glass is glossy white, with various colour options for the upper glass. The LED light source produces a widespread and powerful light. Available in large and small sizes.