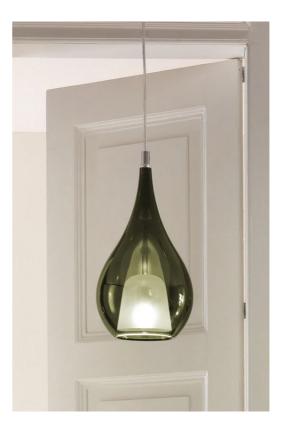

## Zoe Suspension Pendant - Satin Finish

by Cangini & Tucci

Supplier

Country

SKU

Finish

Size

Cangini & Tucci

CT S/ZOE/SAT/GRN

Satin Green

Small

Italy

The Zoe Pendant by Cangini and Tucci is a stunning teardrop designed suspended light. The true magic of the Zoe is brought to life when the light is turned on. The hidden white diffuser illuminates within the pendant, surprising us with another dimension to the beautiful design. This is a satin finish version of the Zoe pendant which is no longer in production.