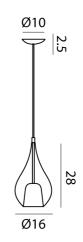

**Product Dimensions** 

| Weight    | 0.79kg | Materials | Blown Glass        | Source | 1 x G9 42W (Max) |
|-----------|--------|-----------|--------------------|--------|------------------|
| IP Rating | IP20   | Dimming   | Dependent on globe |        |                  |