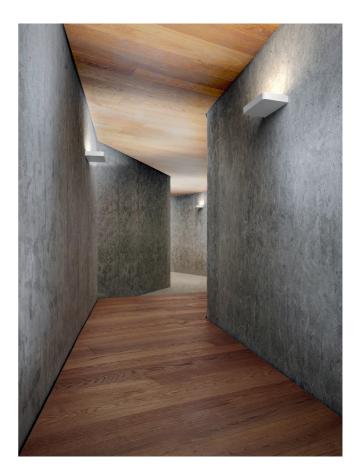

## Antares Wall Washer

by

Antares is an aluminum wall lamp that provides direct lighting with an asymmetrical and diffused intensity, creating a uniform and harmonious ceiling illumination. Its minimalistic design renders it a versatile fit for diverse environments, augmenting the architectural features of illuminated spaces by adding depth and height. Antares surpasses its counterparts in terms of luminosity, and its light intensity can be easily adjusted through a PUSH or DALI system.