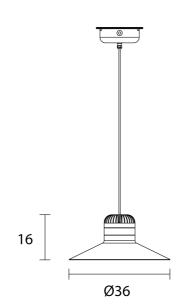

**Product Dimensions** 

| Designer      | Favaretto&Partners                   |
|---------------|--------------------------------------|
| Supplier      | Masiero                              |
| Country       | Italy                                |
| SKU           | MAS S/CORDEA/G/EXT/PURE WHITE/BUTTER |
| Size          | Large                                |
| Metal Finish  | Pure White                           |
| Rubber Finish | Butter                               |

| Materials | Painted metal structure decorated with a rubber strap | Source | 10W LED          | Colour Temp | 3000K |
|-----------|-------------------------------------------------------|--------|------------------|-------------|-------|
| Output    | 1510lm                                                | CRI    | >90              | IP Rating   | IP54  |
| Dimming   | Non-dimmable                                          | Notes  | 150cm cable drop |             |       |