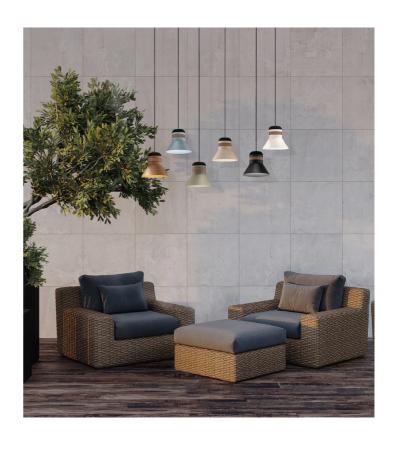

## **Cordea Exterior Pendant**

by Favaretto&Partners

The Cordea exterior pendant light reinterprets the shape of vintage industrial lamps shape in an experimental, contemporary vision. Featuring a high-contrast rubber strap encircling the diffuser cap, Cordea is available in a variety of classic neutral colours, to create a warm and comfortable atmosphere in any exterior space. Designed for use outdoors with an ingress protection rating of IP54. Available in two sizes.