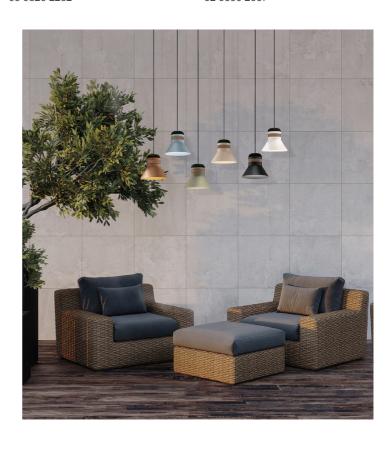

## Cordea Exterior Pendant

by Favaretto&Partners

The Cordea exterior pendant light reinterprets the shape of vintage industrial lamps shape in an experimental, contemporary vision. Featuring a high-contrast rubber strap encircling the diffuser cap, Cordea is available in a variety of classic neutral colours, to create a warm and comfortable atmosphere in any exterior space. Designed for use outdoors with an ingress protection rating of IP54. Available in two sizes.

**Product Dimensions** 

| Designer      | Favaretto&Partners                 |
|---------------|------------------------------------|
| Supplier      | Masiero                            |
| Country       | Italy                              |
| SKU           | MAS S/CORDEA/P/EXT/HIGHLAND/BUTTER |
| Size          | Small                              |
| Metal Finish  | Highland                           |
| Rubber Finish | Butter                             |