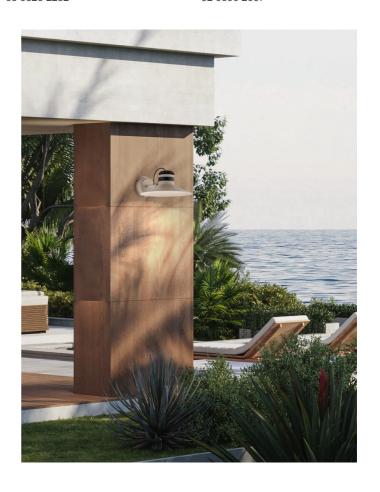

# Cordea Exterior Wall Light

by Favaretto&Partners

The Cordea exterior wall light reinterprets the shape of vintage industrial lamps shape in an experimental, contemporary vision. Featuring a high-contrast rubber strap encircling the diffuser cap, Cordea is available in a variety of classic neutral colours, to create a warm and comfortable atmosphere in any exterior space. Designed for use outdoors with an ingress protection rating of IP54. Available in two sizes.