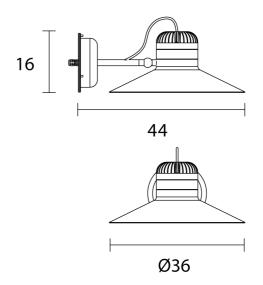

#### **Product Dimensions**

| Materials | Painted metal structure decorated with a rubber strap | Source | 10W LED | Colour Temp | 3000K |
|-----------|-------------------------------------------------------|--------|---------|-------------|-------|
| Output    | 1510lm                                                | CRI    | >90     | IP Rating   | IP54  |
| Dimming   | Non-dimmable                                          |        |         |             |       |