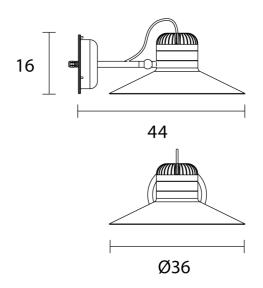

#### **Product Dimensions**

| Materials | Painted metal structure decorated with a rubber strap |
|-----------|-------------------------------------------------------|
| Output    | 1510lm                                                |
| Dimming   | Non-dimmable                                          |